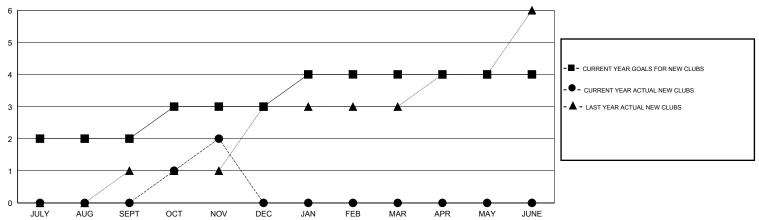

## GMT: NAZMUL HAQUE LOCATION INDIA GMT CA 6

|               |                  | Clubs            |                  |                  | Members  RESULTS FOR 2014-2015 |                    |                                     |                    |                  |  |
|---------------|------------------|------------------|------------------|------------------|--------------------------------|--------------------|-------------------------------------|--------------------|------------------|--|
|               | RESUL            | TS FOR 2014-2015 | i                |                  |                                |                    |                                     |                    |                  |  |
| QUARTER       | NEW CLUB<br>GOAL | NEW CLUBS        | DROPPED<br>CLUBS | NET<br>GAIN/LOSS | QUARTER                        | NEW MEMBER<br>GOAL | CHARTER AND<br>NEW MEMBERS<br>ADDED | DROPPED<br>MEMBERS | NET<br>GAIN/LOSS |  |
| JULY/AUG/SEPT | 2                | 0                | 3                | -3               | JULY/AUG/SEPT                  | 40                 | 78                                  | 50                 | 28               |  |
| OCT/NOV/DEC   | 1                | 2                | 0                | 2                | OCT/NOV/DEC                    | 25                 | 73                                  | 19                 | 54               |  |
| JAN/FEB/MAR   | 1                | 0                | 0                | 0                | JAN/FEB/MAR                    | 15                 | 0                                   | 0                  | 0                |  |
| APR/MAY/JUNE  | 0                | 0                | 0                | 0                | APR/MAY/JUNE                   | 20                 | 0                                   | 0                  | 0                |  |

### GOALS AND ACTUAL NEW CLUBS CUMULATIVE