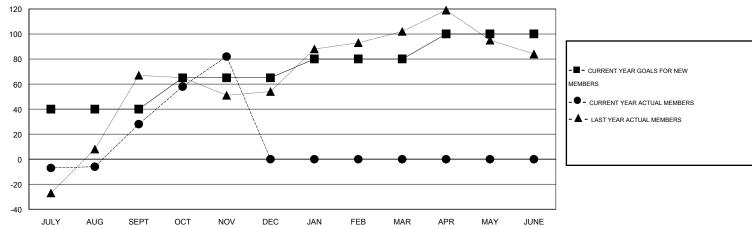

## GMT: NAZMUL HAQUE LOCATION INDIA GMT CA 6

|               |                  | Clubs            |                  |                  | Members  RESULTS FOR 2014-2015 |                    |                                     |                    |                  |  |
|---------------|------------------|------------------|------------------|------------------|--------------------------------|--------------------|-------------------------------------|--------------------|------------------|--|
|               | RESUL            | TS FOR 2014-2015 | i                |                  |                                |                    |                                     |                    |                  |  |
| QUARTER       | NEW CLUB<br>GOAL | NEW CLUBS        | DROPPED<br>CLUBS | NET<br>GAIN/LOSS | QUARTER                        | NEW MEMBER<br>GOAL | CHARTER AND<br>NEW MEMBERS<br>ADDED | DROPPED<br>MEMBERS | NET<br>GAIN/LOSS |  |
| JULY/AUG/SEPT | 2                | 0                | 3                | -3               | JULY/AUG/SEPT                  | 40                 | 78                                  | 50                 | 28               |  |
| OCT/NOV/DEC   | 1                | 2                | 0                | 2                | OCT/NOV/DEC                    | 25                 | 73                                  | 19                 | 54               |  |
| JAN/FEB/MAR   | 1                | 0                | 0                | 0                | JAN/FEB/MAR                    | 15                 | 0                                   | 0                  | 0                |  |
| APR/MAY/JUNE  | 0                | 0                | 0                | 0                | APR/MAY/JUNE                   | 20                 | 0                                   | 0                  | 0                |  |

#### GOALS AND ACTUAL MEMBERS CUMULATIVE

| DROPPED CLUBS: 3 |    | 23 CLUBS OF 50 ADDED 1 OR MORE<br>NEW MEMBERS | GENDER DISTRIBL      | 1,164 (65.39%) |       |
|------------------|----|-----------------------------------------------|----------------------|----------------|-------|
| DROPPED MEMBERS  |    |                                               | FEMALE               | 616 (34.61%)   |       |
| DECEASED         | 0  | CHOK HERE FOR HEALTH                          |                      |                |       |
| CLUB CANCELLED   | 41 | CLICK HERE FOR HEALTH ASSESSMENT DATA         | FAMILY UNIT MEMBERS  |                | 1,190 |
| OTHER            | 28 |                                               | HEAD OF HOUSEHOLD    |                | 554   |
| TOTAL            | 69 |                                               | NON-HEAD OF HOUSEHOL | 636            |       |